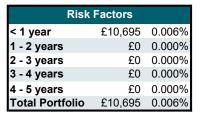

|                 |       |  |
| Long Term        | Short Term      |       |  |
| AAA              | -               | 1.00  |  |
| AA               | F1              | 47.08 |  |
| Α                | F1              | 70.57 |  |
| BBB              | F2              | 0.00  |  |
| CCC              | С               | 0.00  |  |
|                  |                 |       |  |

| Maturity Structure |             |     |  |  |
|--------------------|-------------|-----|--|--|
| < 1 Week           | £75,500,000 | 42% |  |  |
| < 1 Month          | £38,500,000 | 21% |  |  |
| 2 - 3 Months       | £43,000,000 | 24% |  |  |
| 3 - 6 Months       | £17,000,000 | 9%  |  |  |
| 6 - 9 Months       | £0          | 0%  |  |  |
| 9 - 12 Months      | £7.000.000  | 4%  |  |  |

£181,000,000



## **SLY Model**

## **Carmarthenshire County Council**

12 Months+

Total